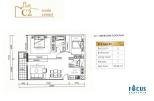

## FACE AND FEATURES

| Туре  | Floor | Bed | Bath | Total Area | Year Build |
|-------|-------|-----|------|------------|------------|
| Condo | 20    | 2   | 2    | 90.4m²     | 2012       |

For Rent > \$1,500/mth

### **DESCRIPTION**

Olympia City is in the heart of Phnom Penh, the capital of Kingdom of Cambodia, and is the new symbol of growth, development, and modernness, build on 11 acres (44,150 sqm) plot of land. Olympia city will include Residential, commercial, office buildings, serviced residences, hotel Olympia Plaza and Olympia Tower. Located in the heart of Phnom Penh, adjacent to major streets such as Monireth Boulevard, with easy and convenient walking distance to the central business district and widespread shopping destinations. Everything is within your reach, including hospitals, healthcare, clinics, universities, banks, shopping center, schools, and kindergarten C2 The River Condominium is mix development from the ground floor to the fifth floor is a shop-house, from the 7 floor is residential. The River consists of 1987 sqm of land and has a total unit of 372. The interior design is luxurious and offers functionality and spaciousness through the simplicity of the layout. As a resident, you'll get pleasure from exclusive access to the swimming pool, a well–equipped gymnasium, and a BBQ and recreation space. Unit Detail Unit Type: 2H Floor: 14 Private area: 90.40sqm Bed: 2 Bath: 2 Furniture: Full furnished