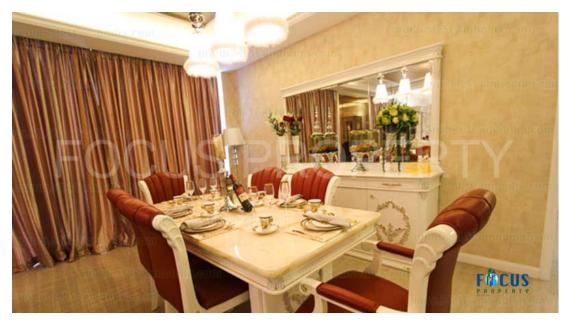

### **DESCRIPTION**

Olympia City is in the heart of Phnom Penh, the capital of Kingdom of Cambodia, and is the new symbol of growth, development, and modernness, build on 11 acres (44,150 sqm) plot of land. Olympia city will include Residential, commercial, office buildings, serviced residences, hotel Olympia Plaza and Olympia Tower. Located in the heart of Phnom Penh, adjacent to major streets such as Monireth Boulevard, with easy and convenient walking distance to the central business district and widespread shopping destinations. Everything is within your reach, including hospitals, healthcare, clinics, universities, banks, shopping center, schools, and kindergarten C2 The River Condominium is mix development from the ground floor to the fifth floor is a shop-house, from the 7 floor is residential. The River consists of 1987 sqm of land and has a total unit of 372. The interior design is luxurious and offers functionality and spaciousness through the simplicity of the layout. As a resident, you'll get pleasure from exclusive access to the swimming pool, a well–equipped gymnasium, and a BBQ and recreation space. Unit Detail Unit Type: 2H Floor: 14 Private area: 90.40sqm Bed: 2 Bath: 2 Furniture: Full furnished