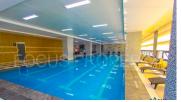

### DESCRIPTION

De Castle Royal is a first luxury condominium situated within the heart of the quickly developing capital, Phnom Penh city. Our aim is to offer residents the comfort of a castle combined with a sense of distinction and refinement. De Castle Royal uses tasteful, modern designs to mirror the vibrant pace with that Phnom Penh is moving, and understanding that house within the capital is limited have created a dedicated 32-storey high-rise block containing 414 units. The units, which range from one to three-bedrooms, come complete with all of the mod-cons, and high-end technology and services. And the stunning architecture and stylish decor have also been creatively designed to mirror modern-day living. A hotel-style reception greets quests, an impressive entrance hall and feature wall add grandeur, the interior design reflects contemporary style, and condominiums have been uniquely designed to maximize the use of natural light and breeze. Underground parking is spread across seven floors to help minimize conqestion in the busy BKK1 area and a rooftop garden offers green space for residents to relax in. A gym and swimming pool, café and 24hour security are also at residents' disposal. Unit Detail: - Type: Light B - Floor: 8 -Room type: 1Bed/1Bath - Direction: West - Condition: Full furnished