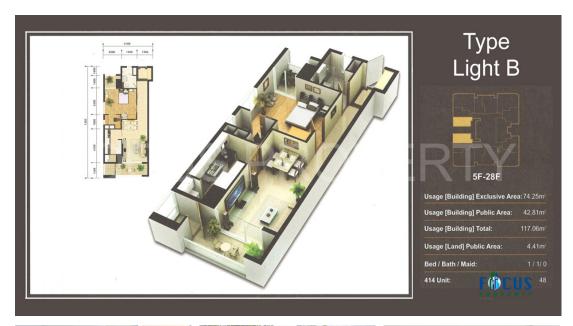

### FACE AND FEATURES

Type Floor Bed Bath Total Area Private Area Condo 32 1 1 116m<sup>2</sup> 74m<sup>2</sup>

Year Build 2005

For Rent > \$1,200/mth

### DESCRIPTION

De Castle Royal is a first luxury condominium situated within the heart of the quickly developing capital, Phnom Penh city. Our aim is to offer residents the comfort of a castle combined with a sense of distinction and refinement. De Castle Royal uses tasteful, modern designs to mirror the vibrant pace with that Phnom Penh is moving, and understanding that house within the capital is limited have created a dedicated 32-storey high-rise block containing 414 units. The units, which range from one to three-bedrooms, come complete with all of the mod-cons, and high-end technology and services. And the stunning architecture and stylish decor have also been creatively designed to mirror modern-day living. A hotel-style reception greets quests, an impressive entrance hall and feature wall add grandeur, the interior design reflects contemporary style, and condominiums have been uniquely designed to maximize the use of natural light and breeze. Underground parking is spread across seven floors to help minimize conqestion in the busy BKK1 area and a rooftop garden offers green space for residents to relax in. A gym and swimming pool, café and 24hour security are also at residents' disposal. Unit Detail: - Type: Light B - Floor: 8 -Room type: 1Bed/1Bath - Direction: West - Condition: Full furnished