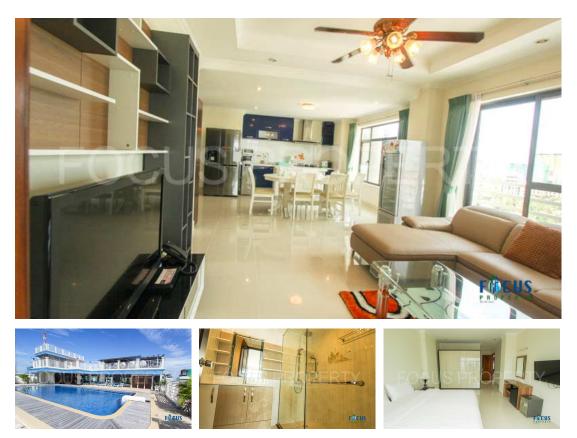

## DESCRIPTION

Comfortable, spacious and fully furnished. Your serviced apartment immediately becomes your home-from-home. Private and tranquil, enjoy the quality of life that is made possible by all the space you can imagine. Your work is effective and productive. Your relaxation is complete. Royal PSL Serviced Apartment promises an undisrupted peace throughout your stay with us. Each of the apartment, complete with teak interiors and tasteful furnishings, provides a cozy environment to live in. Whatever your accommodation needs are, you can choose to stay in our one or two bedroom unit depending on your personal preferences. Royal P S L Serviced Apartment is situated in the central business center (CBD), just 3 Minutes aways to shopping center, markets, banks, international schools, entertainment, cinemas, restaurants, cafes, pubs, clubs and easy walk to parks, gardens and river.