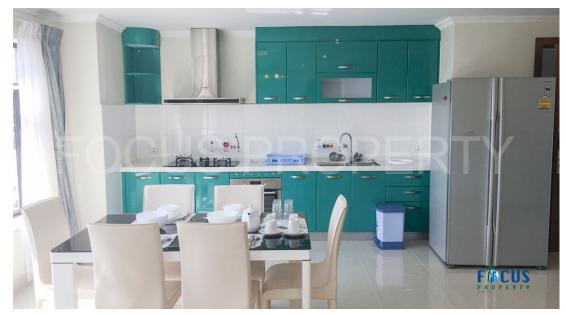

# **DESCRIPTION**

Comfortable, spacious and fully furnished. Your serviced apartment immediately becomes your home-from-home. Private and tranquil, enjoy the quality of life that is made possible by all the space you can imagine. Your work is effective and productive. Your relaxation is complete. With 61 spacious units, functional, and well-furnished apartments, the small residential community at Royal PSL Serviced Apartment promises an undisrupted peace throughout your stay with us. Royal PSL Serviced Apartment is situated in the central business center (CBD), just 3 Minutes aways to shopping center, markets, banks, international schools, entertainment, cinemas, restaurants, cafes, pubs, clubs and easy walk to parks, gardens and river. Unit detail: – Bedroom: 2 – Bathroom: 2 – Kitchen: 1 – Living room: 1 – Size: 120 sqm – Full furnished: Kitchenware and cookware – Full serviced