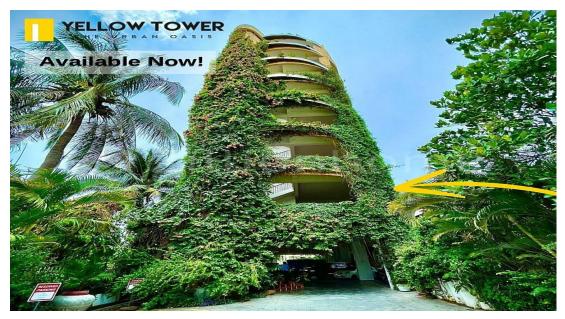

# **Eco-Friendly Office Space Awaits!**

Address: Phum 1, Chrouy Changvar, Chraoy Chongvar, Phnom Penh

### **DESCRIPTION**

Unwind amidst breathtaking views! Rent this expansive 500sqm open-plan office space in a green building located in Chroy Changva, Phnom Penh. Enjoy stunning natural light and fresh air while overlooking the majestic Tonle Sap River. Prime Location & Convenience! Situated next to Sokha Hotel, your office is easily accessible via a bridge, just 10 minutes from both Wat Phnom or with the Naga World Ferry. Exceptional Value & Amenities! This incredible space is available for an unbeatable price – only \$5/sqm. Benefit from 24/7 secure access, ample parking, reliable electricity (0.25 cents/kWh), a backup generator, and an onsite coffee shop for added convenience. Flexible leases are available, with a minimum term of 1 year. Call to Action: • Don't miss out! Contact us today by call or Telegram/WhatsApp: +855 12 869 111 to schedule a viewing of this premium office space at Chory Changvar! • Elevate your business with stunning views! Inquire now for this affordable office rental!