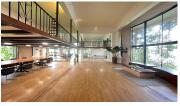

### **DESCRIPTION**

Unwind amidst breathtaking views! Rent this expansive 500sqm open-plan office space in a green building located in Chroy Changva, Phnom Penh. Enjoy stunning natural light and fresh air while overlooking the majestic Tonle Sap River. Prime Location & Convenience! Situated next to Sokha Hotel, your office is easily accessible via a bridge, just 10 minutes from both Wat Phnom or with the Naga World Ferry. Exceptional Value & Amenities! This incredible space is available for an unbeatable price – only \$5/sqm. Benefit from 24/7 secure access, ample parking, reliable electricity (0.25 cents/kWh), a backup generator, and an onsite coffee shop for added convenience. Flexible leases are available, with a minimum term of 1 year. Call to Action: • Don't miss out! Contact us today by call or Telegram/WhatsApp: +855 12 869 111 to schedule a viewing of this premium office space at Chory Changvar! • Elevate your business with stunning views! Inquire now for this affordable office rental!