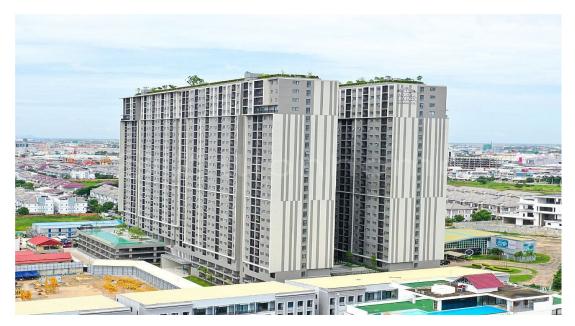

# Brand New Condo Two Bedrooms Near SEN SOK AEON 2 at Chip Mong Park Land TK For LEASE

Address: Phnom Penh Thmei, Saensokh, Phnom Penh

## **DESCRIPTION**

Brand New Condo Two Bedrooms Near SEN SOK AEON 2 at Chip Mong Park Land TK For LEASE – Free management fee, gym, swimming pool, garden ... – Floor: 8th – Size: 52.6 sqm – Bedroom: 2 – Bathroom: 2 – Balcony: 1 – Fully Furnished – Lease: 600\$/month – Contract: 1 year, deposit 1.5 month + pay 1 month – Electric: 0.75\$/kw – Water: 0.25\$/m3 – Location: https://maps.app.goo.gl/G65uEbDhhYnkUGDR6 Please schedule an appointment one day in advance by calling: 069 23 95 95 | 095 79 95 95 | 071 302 3002 % 061 65 46 56 | 069 65 46 56 () Telegram: https://t.me/HeSela Follow Us: https://bit.ly/43gfmnZ #SELAREALTY #BPR\_Team #Land #House #Villa #Condo #Consultant #SALE #BUY #LEASE #RENT