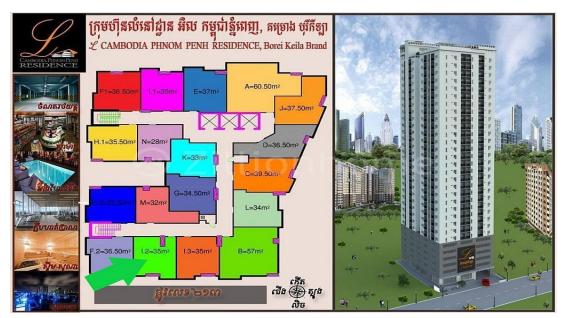

#### DESCRIPTION

#NEW #BEST #PRICE #URGENT #SALE One Bedroom L Residence Borei Keila Facing to St.213 at Khan 7 makara – Locate in middle of phnom penh city, good for invest or living ... – Gross area: 42 sqm – Net area: 35 sqm – Floor: 6th – Bedroom: 1 – Bathroom: 1 – Balcony: 1 – Kitchen | Dinning | Living Area – Building Have: parking, swimming pool, gym, sauna and sky bar on 31–32th floor – Price Only: 49,000\$ – Transfer ownership: Developer – Map: https://goo.gl/maps/RakFfsHc9RqcDD7MA – Address: St.213 Songkat Vea Vong, Khan 7 makara, Phnom Penh Please schedule an appointment one day in advance by calling: 069 23 95 95 | 095 79 95 95 | 071 302 3002 % 061 65 46 56 | 069 65 46 56 () Telegram: https://t.me/HeSela Follow Us: https://bit.ly/43gfmnZ #SELAREALTY #BPR\_Team #Land #House #Villa #Condo #Consultant