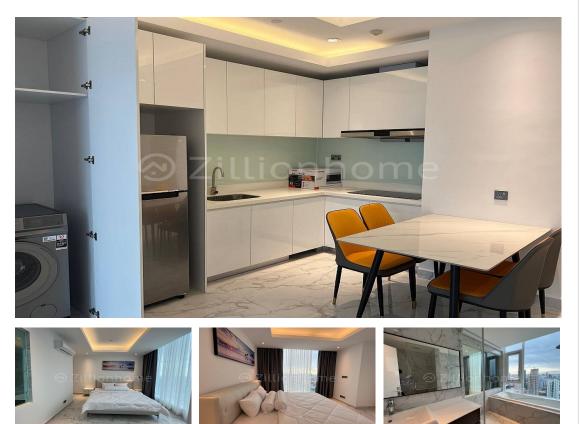

## DESCRIPTION

Spacious Beautiful 2bedroom at J tower 2 for Rent !! - Higher Floor : 35 - 2bedroom 91sqm net - Corner Rooml Bathroom with View - Face to North / West - Full Furniture - \$1500 /M November ONLY More information: 089 666 721 t.me/panhareth\_duy