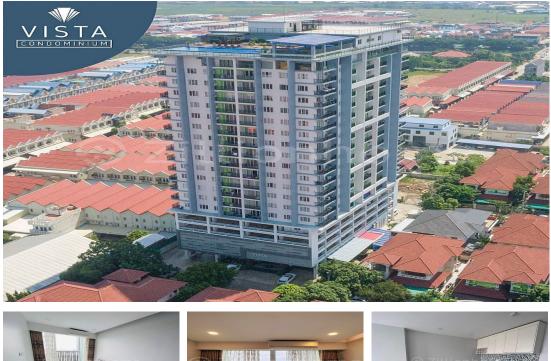

# Vista Condo One Bedroom 67 sqm Near AEON 2 Available For Lease

Address: Kilomaetr Lekh Prammuoy, Russey Keo, Phnom Penh

CONTACT AGENT

#### DESCRIPTION

Vista Condo One Bedroom 67 sqm Near AEON 2 Available For Lease – Free: mangament fee and a car parking – Facing: south – Floor: 13th – Bedroom: 1 – Bathroom: 1 – Balcony: 1 – Facility: gym, swimming pool, parking, coffee shop, rooftop lounge – Location: https://maps.app.goo.gl/JyhroJQc1RXRetdt8 – Lease: \$400 per month – Contract: 6 months up – Payment term: deposit 1 month and paid 1 month Please schedule an appointment one day in advance by calling: 069 23 95 95 | 095 79 95 95 | 071 302 3002 Telegram: https://t.me/HeSela Follow Us: https://bit.ly/43gfmnZ #SELAREALTY #BPR\_Team #Land #House #Villa #Condo #Consultant