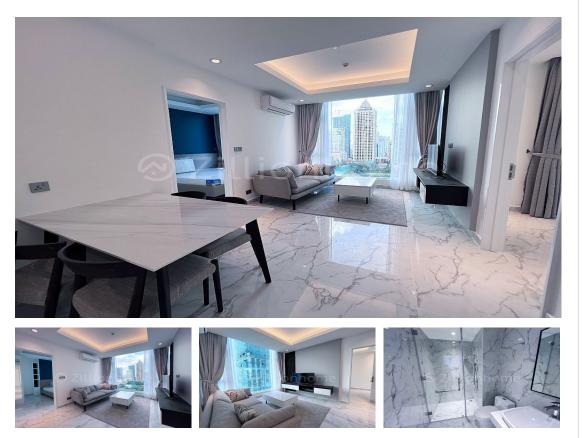

#### 65sqm 2bedroom at J tower 2 for rent

Address: Boeng Keng Kang Ti Muoy, Boeng Keng Kang, Phnom Penh

CONTACT AGENT

## FACE AND FEATURES

| Туре  | Floor | Bed | Bath | Private Area     | Livingroom |
|-------|-------|-----|------|------------------|------------|
| Condo | 14    | 2   | 2    | 65m <sup>2</sup> | 1          |

### DESCRIPTION

J TOWER 2 J tower 2 is a 42-story landmark building in BKK1, known as embassy zone, offering the unique residential units of 228units ranging from 2 to 3 bedrooms from 65 to family specious 3-berooms 153sqm penthouse on the top. Amenities include the exclusive unique three different sky swimming pools for kids and adults, sky bar, specious gym with boxing ring, meeting room, and Café on site professional property management team, (4) high speed elevators, one of which is pet-friendly. Not only one of the landmark tallest building in BKK1, J tower 2 positioned in the most convenient place within a walking distance of international schools, brand shops, Café, restaurants, retail stores, and more. There 3 important things to consider most when you invest, there are location, location, and location. J tower 2 is a highly recommend project in BKK1. With its head office in Japan, Century21 Fuji Realty, a US-Franchise firm, has been operating in Cambodia for more than 8 years offering a one-stop service to local and overseas customers including, buy, rent, sell, and property management services. For more details of J tower 2 available units for Sales or Rent now.