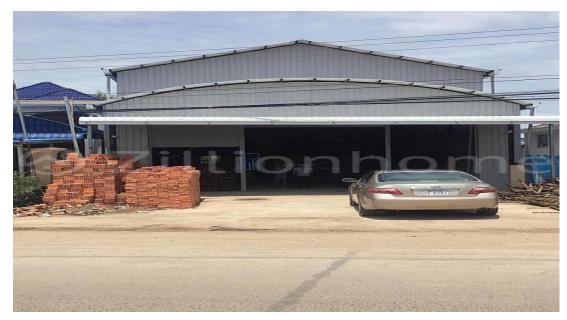

## ឃ្លាំងសម្រាប់ជូលនៅជិតចំការដូង ផ្សារព្រែកជ្រៃ/ Warehouse for rent in Khan DangKou close to Psa Preak Chrey

Address: Preaek Kampues, Dangkao, Phnom Penh

## **DESCRIPTION**

ឃ្លាំឯសម្រាប់ជូលនៅជិតចំការដូង ផ្សារព្រែកជ្រៃ/ Warehouse for rent in Khan DangKou close to Psa Preak Chrey ទំហំដី 10m x 27m ទំហំឃ្លាំង 10mx24m ជាន់ទី១ មានបន្ទប់ការិយាល័យមួយ និងបន្ទប់គេង ជាន់ក្រោម មានផ្ទះបាយ បន្ទប់ទឹក២ ខាងក្រោយសល់ដីសម្រាប់អង្គុយលេងកំសាន្ត ជិតមាត់ស្ទឹង តម្លៃជួល: \$780 ចរចារ Warehouse for rent Land Size: 10m x 27m Warehouse size: 10mx24m space at the front 10m Price: \$780 per month negotiable Have 1 office 35sqm and bedroom 35sqm on the first floor. on ground floor we have kitchen , 2 WC Have a space front side around 10m – For more details, please contact Mr. Phearum by – Tel:081 933 632( Line, WhatApp, and Telegram) – Tel:012 933632 – E-mail:pt@camtopproperty.com – Website:www.camtopproperty.com