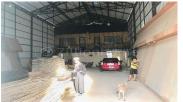

## **DESCRIPTION**

ឃ្លាំឯសម្រាប់ជូលនៅជិតចំការដូង ផ្សារព្រែកជ្រៃ/ Warehouse for rent in Khan DangKou close to Psa Preak Chrey ទំហំដី 10m x 27m ទំហំឃ្លាំង 10mx24m ជាន់ទី១ មានបន្ទប់ការិយាល័យមួយ និងបន្ទប់គេង ជាន់ក្រោម មានផ្ទះបាយ បន្ទប់ទឹក២ ខាងក្រោយសល់ដីសម្រាប់អង្គុយលេងកំសាន្ត ជិតមាត់ស្ទឹង តម្លៃជួល: \$780 ចរចារ Warehouse for rent Land Size: 10m x 27m Warehouse size: 10mx24m space at the front 10m Price: \$780 per month negotiable Have 1 office 35sqm and bedroom 35sqm on the first floor. on ground floor we have kitchen , 2 WC Have a space front side around 10m – For more details, please contact Mr. Phearum by – Tel:081 933 632( Line, WhatApp, and Telegram) – Tel:012 933632 – E-mail:pt@camtopproperty.com – Website:www.camtopproperty.com