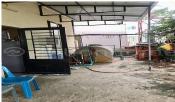

## **DESCRIPTION**

ឃ្លាំឯសម្រាប់ជូលនៅជិតចំការដូង ផ្សារព្រែកជ្រៃ/ Warehouse for rent in Khan DangKou close to Psa Preak Chrey ទំហំដី 10m x 27m ទំហំឃ្លាំង 10mx24m ជាន់ទី១ មានបន្ទប់ការិយាល័យមួយ និងបន្ទប់គេង ជាន់ក្រោម មានផ្ទះបាយ បន្ទប់ទឹក២ ខាងក្រោយសល់ដីសម្រាប់អង្គុយលេងកំសាន្ត ជិតមាត់ស្ទឹង តម្លៃជួល: \$780 ចរចារ Warehouse for rent Land Size: 10m x 27m Warehouse size: 10mx24m space at the front 10m Price: \$780 per month negotiable Have 1 office 35sqm and bedroom 35sqm on the first floor. on ground floor we have kitchen , 2 WC Have a space front side around 10m – For more details, please contact Mr. Phearum by – Tel:081 933 632( Line, WhatApp, and Telegram) – Tel:012 933632 – E-mail:pt@camtopproperty.com – Website:www.camtopproperty.com