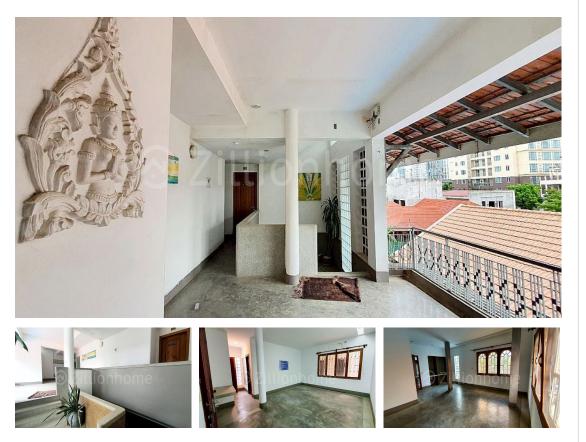

## DESCRIPTION

Rental Price: \$4,000/Month (Negotiable) – Land Size: L=24m x W=17m – Total Land:
408 Sqm – House Size: L=20m x W=15m – Total Floor: 3 Floors (Eo, E1, E2) –
Bedroom: 16 – Bathroom: 16 – Kitchen: 1 – Have AC – Non–Furnished – Electricity&
Water Fee by Government – Near Main Road – Contract from 5 Years \*Code: CV–005