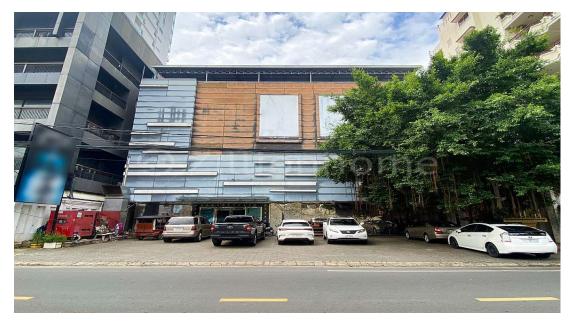

## **DESCRIPTION**

Rental Price: \$15,000/Month - Land Size: L=30m x W=23.5m - Building Size: L=23m x W=22m - Total Floor: 4 Floors (Eo to E3) - Building Age: Medium - Open Space - Non-Furnished - Have AC and Elevator - Good Location - Contract from 5 Years - Near Royal Palace, Central Market, Olympia, and other attractive places \*Code: CB-054