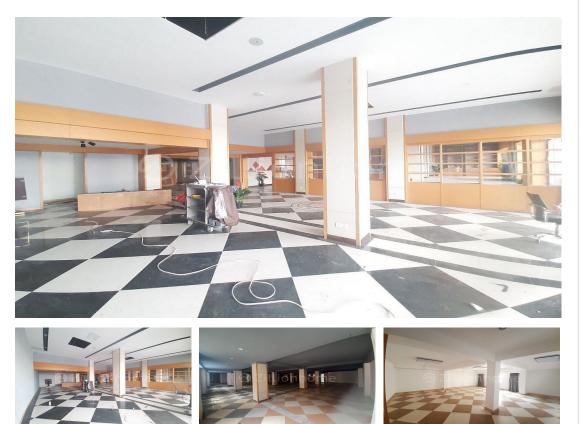

## DESCRIPTION

Rental Price: \$22,000/Month - Land Size: 25m x 40m - Building Size: 25m x 33m - Total Floor: 8 Floors (Eo to E7) - Open Space: Eo, E1, E2 - Total Room: 54 - Total Bathroom: 57 - Available Warehouse: L=30m x W=17m - Have 2 Elevators - Basement for Parking - On Main Road - Contract 5 Years \*Code: C-544