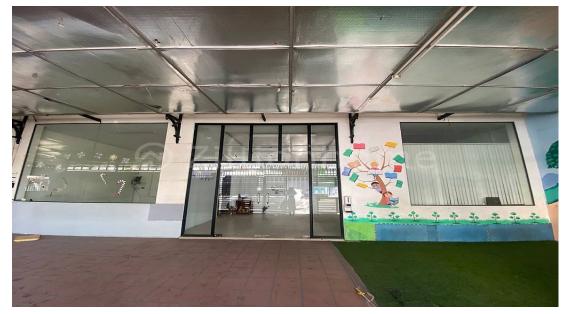

# CORNER SCHOOL BUILDING FOR LEASE IN MEAN CHEY

Address: Stueng Mean chey, Mean Chey, Phnom Penh

## **DESCRIPTION**

Rental Price: \$5,500/Month (Negotiable) - Land Size: 25m x 35m - Building Size:
16m x 28m (Eo, Mezzanine) & 13m x 28m (E1, E2, & E3) - Total Floor: 4 Floors (Eo to E3) - E1, E2, & E3: Open Space - 12 Rooms - No AC& Furniture - Electricity& Water Fee: Government - On Main Road - Parking Area - Contract from 5 Years \*Code: C-508