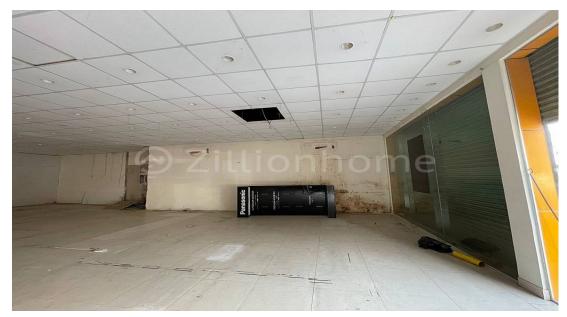

## DESCRIPTION

This commercial store is located on the main road and easily runs many types of businesses such as a supermarket, restaurant, clothes shop, coffee shop, and entertainment shop. There is surrounded by markets, restaurants, schools, hotels, hospitals, etc. – Rental Price: \$4,500/Month (Negotiable) – Land Size: 14m x 27m – Store Size: 14m x 22m – Total Floor: 1 Floor (Eo) – 1 Room – 1 Bathroom – Parking – On Main Road – Contract from 3 Years up \*Code: CB–019