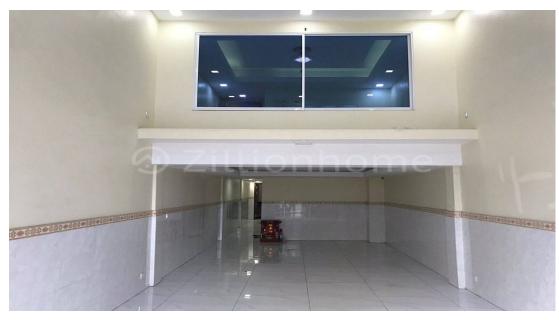

## DESCRIPTION

Rental Price: \$2,200/Month (Negotiable) - Land Size: 14m x 28m - Building Size:
14m x 26m - Total Floor: 3 Floors (Eo, E1, E2) - In Front Land: 2m - Total Room: 16 - Have a Mezzanine - Provided AC& Hot Water - Non-Furnished - Face to East - On
Main Road - Contract 3 Years up \*Code: CB-045