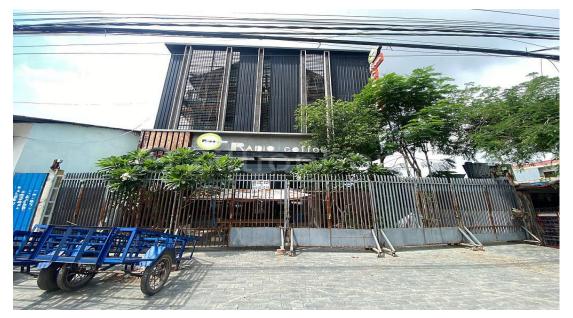

### COMMERCIAL PROPERTY FOR LEASE IN KHAN MEAN CHEY

Address: Boeng Tumpun, Mean Chey, Phnom Penh

# FACE AND FEATURES

| Туре     | Floor | Bed | Lot (sqm) | Size (sqm) |
|----------|-------|-----|-----------|------------|
| Building | 3     | 6   | 242       | 528        |

### DESCRIPTION

Rental Price: \$1,500/Month (Negotiable) - Land Size: 11m x 22m - Building Size: 11m x 16m - Total Floor: 3 Floors (Eo, E1, E2) - In Front Land: 6m - Total Room: 6 - Non-Furnished - On Main Road - Contract 3 to 5 Years \*Code: CB-044