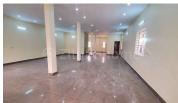

## FACE AND FEATURES

| Туре     | Floor | Bed | Bath | Lot (sqm) | Size (sqm) |
|----------|-------|-----|------|-----------|------------|
| Building | 4     | 2   | 8    | 216       | 512        |

For Rent > \$2,800/mth

## **DESCRIPTION**

Rental Price: \$2,800/Month (Negotiable) - Selling Price: \$1.4M - Land Size: 9m x
24m - Building Size: 8m x 16m - Total Floor: 4 Floors (Eo to E3) - E1 to E3: Open
Space - Bedroom: 2 - Bathroom: 8 - Non-Furnished - Hard Ttile - On Main Road Contract 5 Years down \*Code: CB-038