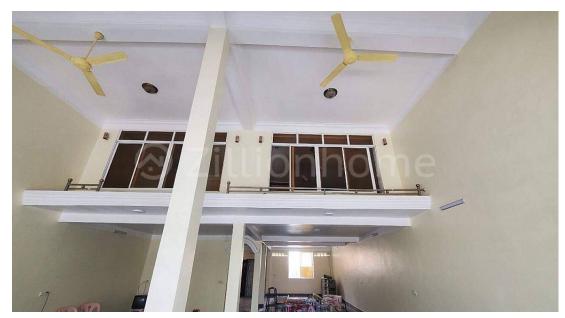

## FACE AND FEATURES

| Туре     | Floor | Bed | Bath | Lot (sqm) | Size (sqm) |
|----------|-------|-----|------|-----------|------------|
| Building | 4     | 2   | 8    | 216       | 512        |

For Rent > \$2,800/mth

## **DESCRIPTION**

Rental Price: \$2,800/Month (Negotiable) - Selling Price: \$1.4M - Land Size: 9m x
24m - Building Size: 8m x 16m - Total Floor: 4 Floors (Eo to E3) - E1 to E3: Open
Space - Bedroom: 2 - Bathroom: 8 - Non-Furnished - Hard Ttile - On Main Road Contract 5 Years down \*Code: CB-038