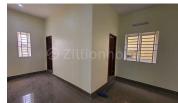

## FACE AND FEATURES

| Туре     | Floor | Bed | Bath | Lot (sqm) | Size (sqm) |
|----------|-------|-----|------|-----------|------------|
| Building | 4     | 2   | 8    | 216       | 512        |

For Rent > \$2,800/mth

## **DESCRIPTION**

Rental Price: \$2,800/Month (Negotiable) - Selling Price: \$1.4M - Land Size: 9m x
24m - Building Size: 8m x 16m - Total Floor: 4 Floors (Eo to E3) - E1 to E3: Open
Space - Bedroom: 2 - Bathroom: 8 - Non-Furnished - Hard Ttile - On Main Road Contract 5 Years down \*Code: CB-038