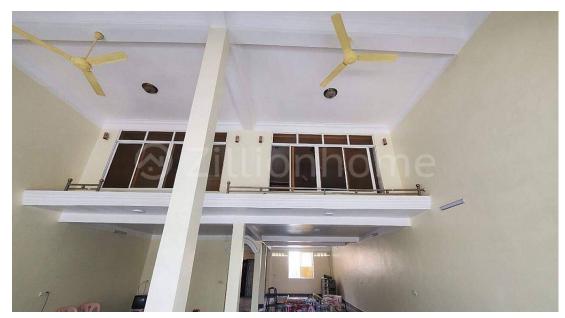

## **DESCRIPTION**

Rental Price: \$2,800/Month (Negotiable) - Selling Price: \$1.4M - Land Size: 9m x
 24m - Building Size: 8m x 16m - Total Floor: 4 Floors (Eo to E3) - E1 to E3: Open
 Space - Bedroom: 2 - Bathroom: 8 - Non-Furnished - Hard Ttile - On Main Road Contract 5 Years down \*Code: CB-038