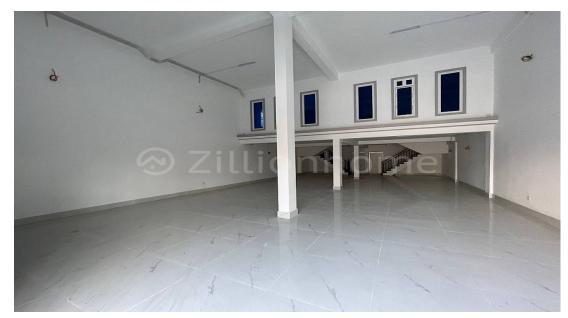

## **DESCRIPTION**

Rental Price: \$6,000/Month - Land Size: L=30m x W=20m - Building Size: L=25m x
W=17m - Total Floor: 4 Floors (Eo to E3) - Total Room: 24 Rooms - Bathroom: 25 Have a Mezzanine - On Main Road - Big Parking - Contract 5 Years \*Code: CB-035