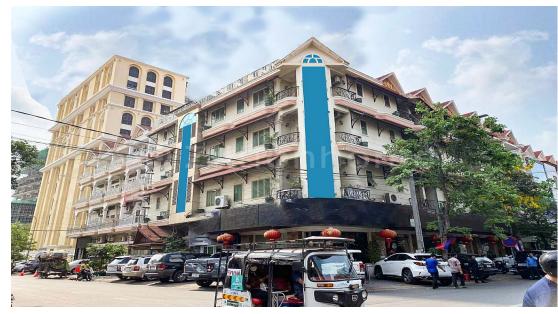

## CORNER HOTEL BUILDING FOR LEASE IN DAUN PENH

Address: Phsar Thmei Ti Muoy, Doun Penh, Phnom Penh

### FACE AND FEATURES

Type Floor Bed Bath Size (sqm)
Building 4 35 35 1280

For Rent > \$12,000/mth

### **DESCRIPTION**

Rental Price: \$12,000/Month - Building Size: L=20m x W=16m - Total Building Size:
 1,280 sqm - Total Floor: 4 Floors (Eo to E3) - Bedroom: 35 - Bathroom: 35 - Kitchen:
 1 - Fully Furnished (AC, TV, Bed, Refrigerator, & Hot Water) - Have a Restaurant on
 Ground Floor - Contract from 3 Years \*Code: C-529