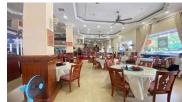

### **DESCRIPTION**

Rental Price: \$12,000/Month - Building Size: L=20m x W=16m - Total Building Size:
 1,280 sqm - Total Floor: 4 Floors (Eo to E3) - Bedroom: 35 - Bathroom: 35 - Kitchen:
 1 - Fully Furnished (AC, TV, Bed, Refrigerator, & Hot Water) - Have a Restaurant on
 Ground Floor - Contract from 3 Years \*Code: C-529