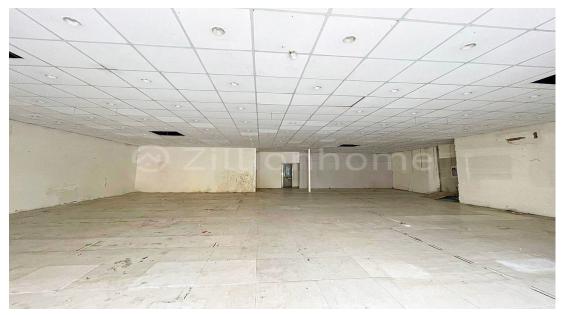

## **DESCRIPTION**

This commercial store is located on the main road and easily runs many types of businesses such as a supermarket, restaurant, clothes shop, coffee shop, and entertainment shop. There is surrounded by markets, restaurants, schools, hotels, hospitals, etc. – Rental Price: \$4,500/Month (Negotiable) – Land Size: 14m x 27m – Store Size: 14m x 22m – Total Floor: 1 Floor (Eo) – 1 Room – 1 Bathroom – Parking – On Main Road – Contract from 3 Years up \*Code: CB-019