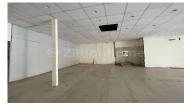

## **DESCRIPTION**

This commercial store is located on the main road and easily runs many types of businesses such as a supermarket, restaurant, clothes shop, coffee shop, and entertainment shop. There is surrounded by markets, restaurants, schools, hotels, hospitals, etc. – Rental Price: \$4,500/Month (Negotiable) – Land Size: 14m x 27m – Store Size: 14m x 22m – Total Floor: 1 Floor (Eo) – 1 Room – 1 Bathroom – Parking – On Main Road – Contract from 3 Years up \*Code: CB-019