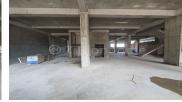

# **DESCRIPTION**

This whole office building is very good for business; it is located in a good place. It is surrounded by International School, Bank, and Commercial Building. – Rental Price: \$35,000/Month (Negotiable) – Land Size: 18m x 27m – Building Size: 18m x 27m – Total Floor: 9 Floors – Bare Unit – No Furniture – Electricity& Water Fee: Government – Contract on negotiation \*Code: C-500