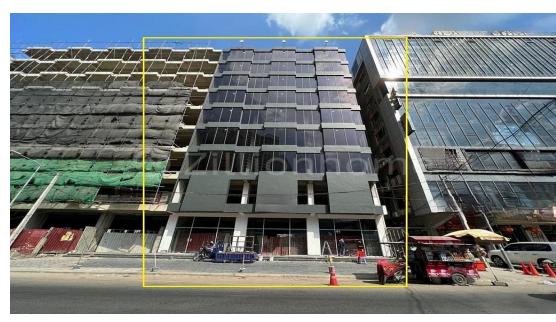

# **DESCRIPTION**

This whole office building is very good for business; it is located in a good place. It is surrounded by International School, Bank, and Commercial Building. – Rental Price: \$35,000/Month (Negotiable) – Land Size: 18m x 27m – Building Size: 18m x 27m – Total Floor: 9 Floors – Bare Unit – No Furniture – Electricity& Water Fee: Government – Contract on negotiation \*Code: C-500