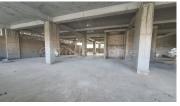

# **DESCRIPTION**

This whole office building is very good for business; it is located in a good place. It is surrounded by International School, Bank, and Commercial Building. – Rental Price: \$35,000/Month (Negotiable) – Land Size: 18m x 27m – Building Size: 18m x 27m – Total Floor: 9 Floors – Bare Unit – No Furniture – Electricity& Water Fee: Government – Contract on negotiation \*Code: C-500