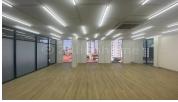

## PRIME OFFICE SPACE NEAR BKK 1

Address: Tonle Basak, Chamkar Mon, Phnom Penh

### **DESCRIPTION**

Rental Price starts from \$11/sqm - Total Floor: 10 Floors - Size Available from
78.41sqm to 220sqm - Available Floor: 5F, 6F, 7F, 8F, 9F, 10F - Management Fee
(depends on Size& Floor) - Have Elevator& AC - Water Fee: \$10/Full Space; \$5/Half
Space - Electricity Fee: \$0.25/kWh - Parking: Free 1 Car& 10 Motors (Charge \$50/Car and \$8/Motor in per month) - On Main Road - Contract from 1 Year \*Code: OF-204