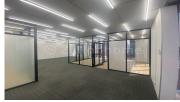

## PRIME OFFICE SPACE NEAR BKK 1

Address: Tonle Basak, Chamkar Mon, Phnom Penh

### **DESCRIPTION**

Rental Price starts from \$11/sqm - Total Floor: 10 Floors - Size Available from
78.41sqm to 220sqm - Available Floor: 5F, 6F, 7F, 8F, 9F, 10F - Management Fee
(depends on Size& Floor) - Have Elevator& AC - Water Fee: \$10/Full Space; \$5/Half
Space - Electricity Fee: \$0.25/kWh - Parking: Free 1 Car& 10 Motors (Charge \$50/Car and \$8/Motor in per month) - On Main Road - Contract from 1 Year \*Code: OF-204