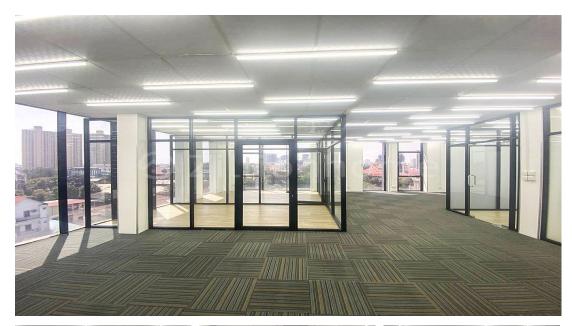

## PRIME OFFICE SPACE NEAR BKK 1

Address: Tonle Basak, Chamkar Mon, Phnom Penh

### **DESCRIPTION**

Rental Price starts from \$11/sqm - Total Floor: 10 Floors - Size Available from
78.41sqm to 220sqm - Available Floor: 5F, 6F, 7F, 8F, 9F, 10F - Management Fee
(depends on Size& Floor) - Have Elevator& AC - Water Fee: \$10/Full Space; \$5/Half
Space - Electricity Fee: \$0.25/kWh - Parking: Free 1 Car& 10 Motors (Charge \$50/Car and \$8/Motor in per month) - On Main Road - Contract from 1 Year \*Code: OF-204