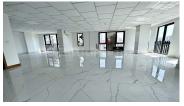

# **DESCRIPTION**

Rental Price: \$12,500/Month (Negotiable) - Land Size: 12m x 12m - Total Building
Size: 840 sqm - Total Floor: 8 Floors - 1F to 3F: Office + Pantry - 4F to 7F: Apartment
(2 Units per floor) - 8F: Hall - Ground Floor has a lobby for the showroom Basement for parking: 2 or 3 Cars - Water& Electricity: Follow the government - On
Main Road - Contract 3 to 5 Years \*Code: C-454