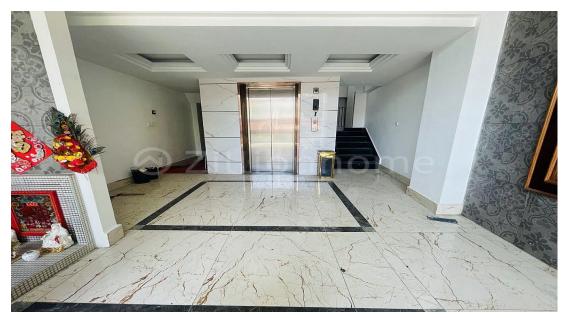

# **DESCRIPTION**

Rental Price: \$12,500/Month (Negotiable) - Land Size: 12m x 12m - Total Building
Size: 840 sqm - Total Floor: 8 Floors - 1F to 3F: Office + Pantry - 4F to 7F: Apartment
(2 Units per floor) - 8F: Hall - Ground Floor has a lobby for the showroom Basement for parking: 2 or 3 Cars - Water& Electricity: Follow the government - On
Main Road - Contract 3 to 5 Years \*Code: C-454