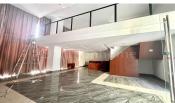

# **DESCRIPTION**

Rental Price: \$12,500/Month (Negotiable) - Land Size: 12m x 12m - Total Building
Size: 840 sqm - Total Floor: 8 Floors - 1F to 3F: Office + Pantry - 4F to 7F: Apartment
(2 Units per floor) - 8F: Hall - Ground Floor has a lobby for the showroom Basement for parking: 2 or 3 Cars - Water& Electricity: Follow the government - On
Main Road - Contract 3 to 5 Years \*Code: C-454