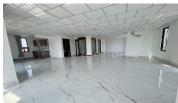

# **DESCRIPTION**

Rental Price: \$12,500/Month (Negotiable) - Land Size: 12m x 12m - Total Building
Size: 840 sqm - Total Floor: 8 Floors - 1F to 3F: Office + Pantry - 4F to 7F: Apartment
(2 Units per floor) - 8F: Hall - Ground Floor has a lobby for the showroom Basement for parking: 2 or 3 Cars - Water& Electricity: Follow the government - On
Main Road - Contract 3 to 5 Years \*Code: C-454