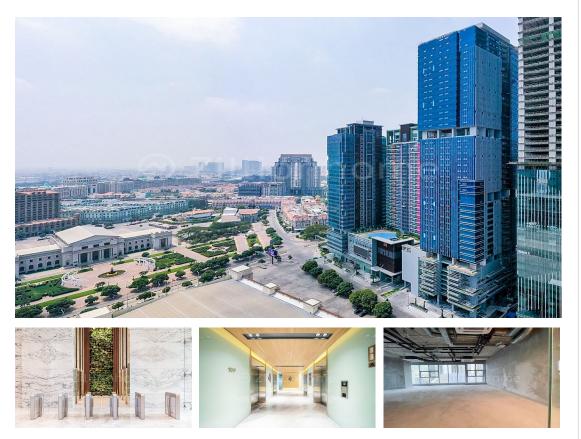

## GRADE A OFFICE SPACE FOR LEASE IN DIAMOND ISLAND

Address: Tonle Basak, Chamkar Mon, Phnom Penh

CONTACT AGENT

COLDWELL BANKER CAMBODIA H/P: +85523888228 | +85517222699 Email: info@coldwellbanker.com.kh

## DESCRIPTION

This tower building provides an international standard office that blends a modern design with natural elements. Situated on the ever-expanding Diamond Island, the tower is an ideal place to commute to and from. Surrounded by shops and cafes, ensuring everything you need is just a footstep away. The idyllic views give panoramic sights of Phnom Penh, combining the exciting development of the urban landscape with the tranquil river views. – Rental Price: \$15/ sqm – Sale Price: \$310,000 – Gross Area: 130.26 sqm (Net: 91.18 sqm) on 9F – Total Floor: 43 Floors – Management Fee: \$1.20 per sqm – Hand Over: Bare Unit – Face to the East – Water Fee: \$0.50c/m3 – Electricity Fee: \$0.28c/kWh – Contract 1 Year up \*Code: OF-182