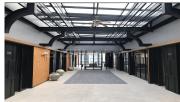

# **DESCRIPTION**

This office building is located along Mao Tse Toung street near Toul Tompoung area. It is closed to Chinese Embassy, banks, government offices, shops, restaurants, markets, cafes, and gym. – Rental Price: \$15/sqm – Available Space: 32sqm, 65sqm, 100sqm – Available Floor: 1F, 2F – Management Fee: \$20 to \$30 per month – Electric: 0.25c – Water: \$5 per room/month – Meeting Hall: 580sqm (\$600 – \$800 per day) – On Main Road – Contract 1 Year \*Code: OF-178