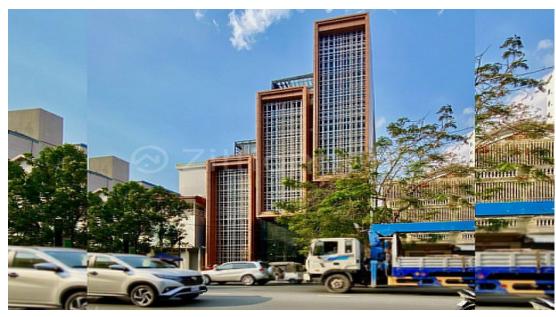

# GREAT OFFICE SPACE ON MAO TSE TOUNG BLVD.

Address: Tuol Svay Prey Ti Muoy, Boeng Keng Kang, Phnom Penh

# **DESCRIPTION**

This office building is located along Mao Tse Toung street near Toul Tompoung area. It is closed to Chinese Embassy, banks, government offices, shops, restaurants, markets, cafes, and gym. – Rental Price: \$15/sqm – Available Space: 32sqm, 65sqm, 100sqm – Available Floor: 1F, 2F – Management Fee: \$20 to \$30 per month – Electric: 0.25c – Water: \$5 per room/month – Meeting Hall: 580sqm (\$600 – \$800 per day) – On Main Road – Contract 1 Year \*Code: OF-178