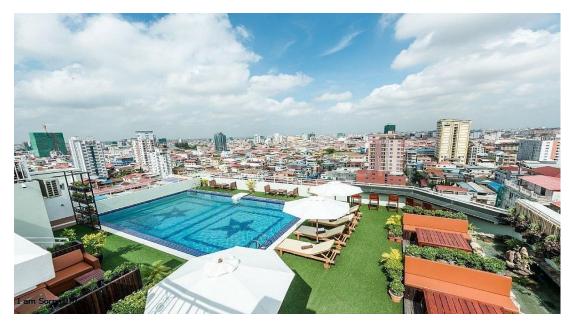

### **DESCRIPTION**

The excellent building is good for commercial use and live. This location is surrounded by commercial places and on the busy main road in Khan Boeung Keng Kang. – Rental Price: \$38,000/Month – Land Size: 460 sqm – Building Size: approximately 5000 sqm – Total Floor: 13.5 Floors (count from ground floor, mezzanine, and from 1st to 13th, and 13.5th is the sky bar) – Facility: 84 rooms of hotels, 14 units of apartment, one big conference room which can occupy more than 100 people, one coffee restaurant, one sky restaurant, one swimming pool, two office rooms, Jacuzzi, steam sauna, one fitness room.) – Contract: From 5 Years \*Code: C–135