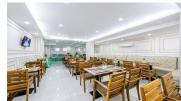

### **DESCRIPTION**

The excellent building is good for commercial use and live. This location is surrounded by commercial places and on the busy main road in Khan Boeung Keng Kang. – Rental Price: \$38,000/Month – Land Size: 460 sqm – Building Size: approximately 5000 sqm – Total Floor: 13.5 Floors (count from ground floor, mezzanine, and from 1st to 13th, and 13.5th is the sky bar) – Facility: 84 rooms of hotels, 14 units of apartment, one big conference room which can occupy more than 100 people, one coffee restaurant, one sky restaurant, one swimming pool, two office rooms, Jacuzzi, steam sauna, one fitness room.) – Contract: From 5 Years \*Code: C–135