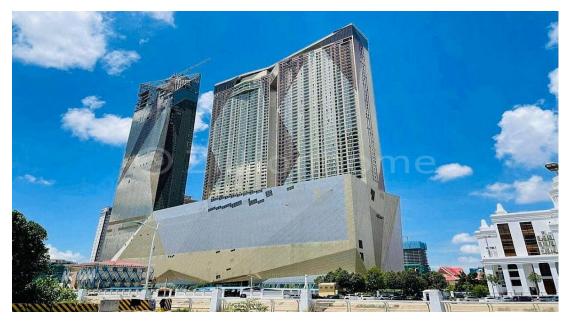

# PRIME GRADE B OFFICE SPACE IN TONLE BASSAC

Address: Tonle Basak, Chamkar Mon, Phnom Penh

# **DESCRIPTION**

Grade B office building, the latest Freehold Mixed development in Phnom Penh, Cambodia by Oxley International Holding. It is strategically located in Phnom Penh City centre and within proximity to AEON mall, Naga World Hotel and Casino, and many more other attractions... – Available Size: 43 sqm – 45 sqm – Available Floor: 23F, 24F, 25F – Free Management Fee – Free Water – Electric: \$0.24/kWh – Parking – Security 24h – Pantry – Male & Female toilet – Handicapped toilet \*Code: OF-160