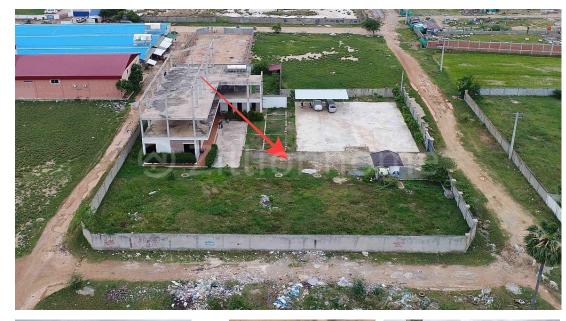

### **DESCRIPTION**

ដីនិងអគារលក់ ឬជូល ស្ថិតនៅជិតកែងផ្លូវ២០១១ និងផ្លូវ៩២(ទៅអ៊ីអន២) ភូមិបន្លាស្អិត សង្កាត់ឃ្មួញ ខណ្ឌ សែនសុខ ភ្នំពេញ។ ដីមានទំហំ ៣.៧៣៩ ម៉ែត្រការ៉េ។ អគារកំពស់ ៣ជាន់(ប្ល័ង់សេ២សន្លឹកប៉ុនគ្នា) មួយជាន់ៗមានទំហំ ៣៧៥ ម៉ែត្រការ៉េ ហើយអគារមាន វាង្គជាអក្សរ ប គ្រឹះអាចសាងសង់បានប្រាំជាន់ សាងសង់បានមួយចំហៀង មួយចំហៀង ទៀតមានគ្រឹះស្រាប់ អាចប្រើបានច្រើនមុខ សាកសមប្រើសម្រាប់ជាសាលារៀន ការិយាល័យ សម្រាប់ធ្វើសិក្ខាសាលាឬការប្រជុំផ្សេងៗ បានពី២៥០ទៅ៣០០នាក់ក្នុង មួយជាន់ ធ្វើជាកន្លែងពិធីដប់លៀង...។ល។ តម្លៃអាចចរចារបាន! (English below) Land and building for sale or rent near the corner of Street 2011 and Street 92 (to Aeon 2), Banla Saet village, Sangkat Khmuonh, Khan Sen Sok Phnom Penh. The land size is 3,739 square meters. 3–storey building (2 concrete layers), each floor has an area of 375 square meters, and the building has a U–shape, the foundation can be built upto five floors, one side had been built, the other side has an existing foundation. The finished side can be used in many ways, such as a school, for offices, for seminars or other meetings from 250 to 300 people per floor, as a party venue... etc. Price is negotiable! Please contact me at: +85512708520 086328393