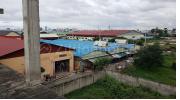

### **DESCRIPTION**

ដីនិងអគារលក់ ឬជូល ស្ថិតនៅជិតកែងផ្លូវ២០១១ និងផ្លូវ៩២(ទៅអ៊ីអន២) ភូមិបន្លាស្អិត សង្កាត់ឃ្មួញ ខណ្ឌ សែនសុខ ភ្នំពេញ។ ដីមានទំហំ ៣.៧៣៩ ម៉ែត្រការ៉េ។ អគារកំពស់ ៣ជាន់(ប្ល័ង់សេ២សន្លឹកប៉ុនគ្នា) មួយជាន់ៗមានទំហំ ៣៧៥ ម៉ែត្រការ៉េ ហើយអគារមាន វាង្គជាអក្សរ ប គ្រឹះអាចសាងសង់បានប្រាំជាន់ សាងសង់បានមួយចំហៀង មួយចំហៀង ទៀតមានគ្រឹះស្រាប់ អាចប្រើបានច្រើនមុខ សាកសមប្រើសម្រាប់ជាសាលារៀន ការិយាល័យ សម្រាប់ធ្វើសិក្ខាសាលាឬការប្រជុំផ្សេងៗ បានពី២៥០ទៅ៣០០នាក់ក្នុង មួយជាន់ ធ្វើជាកន្លែងពិធីដប់លៀង...។ល។ តម្លៃអាចចរចារបាន! (English below) Land and building for sale or rent near the corner of Street 2011 and Street 92 (to Aeon 2), Banla Saet village, Sangkat Khmuonh, Khan Sen Sok Phnom Penh. The land size is 3,739 square meters. 3–storey building (2 concrete layers), each floor has an area of 375 square meters, and the building has a U–shape, the foundation can be built upto five floors, one side had been built, the other side has an existing foundation. The finished side can be used in many ways, such as a school, for offices, for seminars or other meetings from 250 to 300 people per floor, as a party venue... etc. Price is negotiable! Please contact me at: +85512708520 086328393