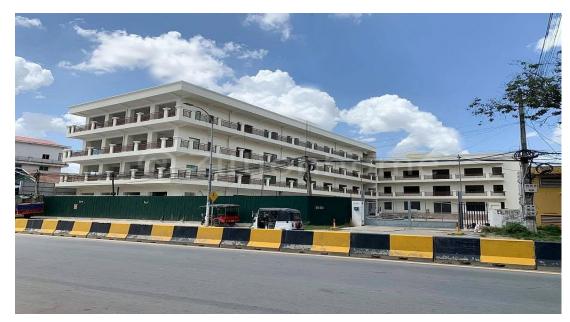

## COMMERCIAL BUILDING IN CHAK ANGRE KROM

Address: Chak Angrae Kraom, Mean Chey, Phnom Penh

### FACE AND FEATURES

Type Floor Lot (sqm) Size (sqm)

Building 4 4056 5248

For Rent > \$25,000/mth

### **DESCRIPTION**

Huge building that we recommended for open school, university, hospital, or company and its provided you large parking space inside, It's on the main road nearby business area, condominium, office building, hospital, school, etc. – Rental Price: \$25,000/Month (Negotiable) – Land Size: 52m x 78m – Building A: 2,688 sqm – Building B: 2,560 sqm – Total Building Size: 5,248 sqm – 4 Floors: Hall Floor – Each Floor: 672 sqm – No Elevator & Generator – Parking – Contract: 5 Years \*Code: C-425