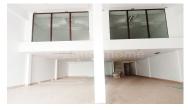

## **DESCRIPTION**

This building is located in Sen Sok. It is surrounded by business, market, school, on the main road, highly recommend this building is good for business, showroom, coffee shop, bank, microfinance, etc. – Building Size:  $8m \times 20m$  – Eo, E1, E2 – 6 Rooms – 6 Bathrooms – Kitchen – Parking Space – Access Good Way – Contract: 5 Years \*Code: C-346