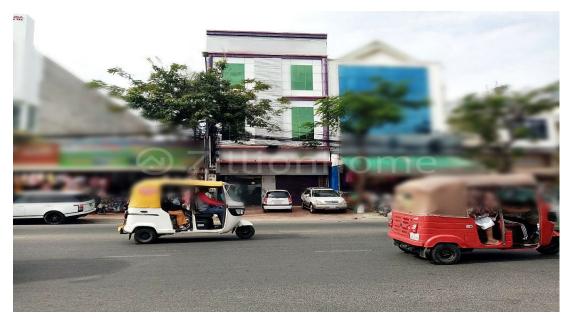

# COMMERCIAL BUILDING IN SEN SOK

Address: Tuek Thla, Saensokh, Phnom Penh

## **DESCRIPTION**

This building is located in Sen Sok. It is surrounded by business, market, school, on the main road, highly recommend this building is good for business, showroom, coffee shop, bank, microfinance, etc. – Building Size:  $8m \times 20m$  – Eo, E1, E2 – 6 Rooms – 6 Bathrooms – Kitchen – Parking Space – Access Good Way – Contract: 5 Years \*Code: C-346