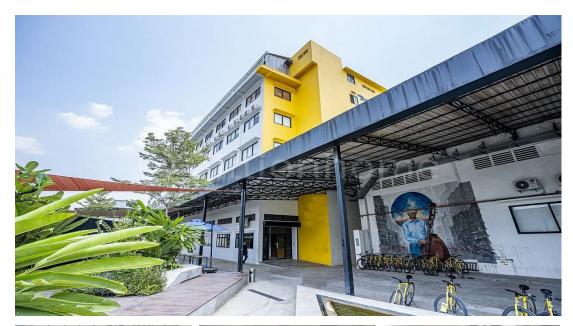

# HIGHLY SORT AFTER OFFICE SPACE, INSPECT TODAY

Address: Chak Angrae Leu, Mean Chey, Phnom Penh

### **DESCRIPTION**

Factory is thrilled to have the most creative office options in Phnom Penh. They currently have over 3,500 square meters of office space nestled between art-filled alleyways. Whether shouting distance from Cambodia's largest skateboard park or looking down on our "pop-up park," you're never more than fifty meters from a constant supply of good coffee. Showers, locker rooms, human-centered design, green spaces, food and beverage options, dozens of meeting rooms, Factory shared bikes, all available within a 4-minute walk at Factory. – Total Floor: 5 Floors – Available Size: 63 sqm – 231 sqm – Available Floor: 1F, 2F, 3F, 5F – Free management fee – Free meeting room – Water: 0.70cents/m3 – Electricity: 0.40cents/kWh – Security: 24h – Parking – Contract: 2 Years \*Code: OF-149