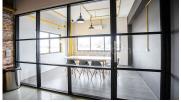

### **DESCRIPTION**

Factory is thrilled to have the most creative office options in Phnom Penh. They currently have over 3,500 square meters of office space nestled between art-filled alleyways. Whether shouting distance from Cambodia's largest skateboard park or looking down on our "pop-up park," you're never more than fifty meters from a constant supply of good coffee. Showers, locker rooms, human-centered design, green spaces, food and beverage options, dozens of meeting rooms, Factory shared bikes, all available within a 4-minute walk at Factory. – Total Floor: 5 Floors – Available Size: 63 sqm – 231 sqm – Available Floor: 1F, 2F, 3F, 5F – Free management fee – Free meeting room – Water: 0.70cents/m3 – Electricity: 0.40cents/kWh – Security: 24h – Parking – Contract: 2 Years \*Code: OF-149