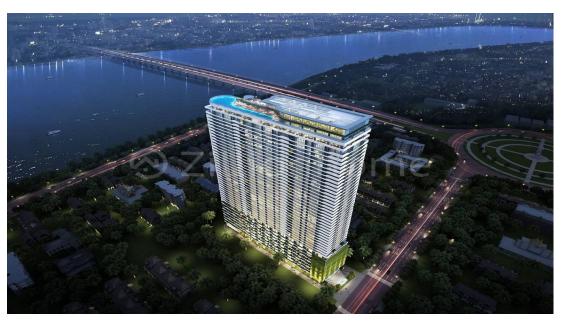

### WEALTH MANSION OFFICE SPACE IN CHROY CHANGVAR

Address: Chrouy Changvar, Chraoy Chongvar, Phnom Penh

### DESCRIPTION

Wealth Mansion is a 45-storey building development that began construction in June 2019 and is scheduled for completion in Q2 2020. The development is located close to the riverside in Chroy Changva District which is a new commercial & residential area of Phnom Penh City. – Price starts up: \$ 2,816 Per Square Meter – Land Size: 5000 sqm – Building Size: 4000 sqm – Height: 166 m – Face to the east – Total Floor: 45 Floors – Parking has 4 Floors – Each Floor: 34 Units – 5F: Office space from 50 sqm – 800 sqm – 6F& 7F: Office Mezzanine – 37F to 42F: Five–Star Hotel operates by Shama Thailand – 45F: Meeting Hall – Management Fee: \$1 per square meter – Hard Title – Hand over on 31– Dec– 2022 – Elevator: 10 – Parking Price: \$30 – \$50 \*Code: OF–147