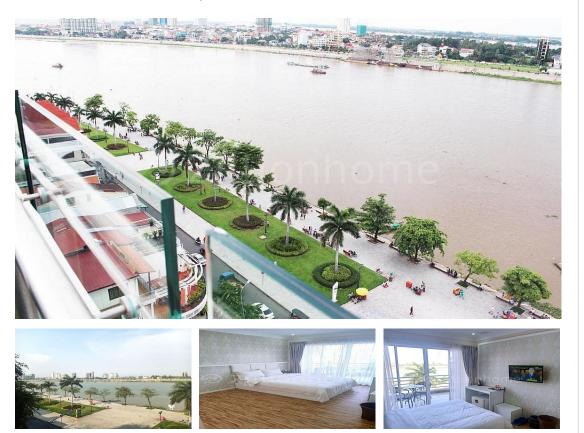

## DESCRIPTION

Rarely do opportunities like this riverside property come along... Located directly on Sisowath Quay, this 35 room hotel offers accommodation in Phnom Penh. Consisting of 5 floors, 8m wide frontage offering stunning views of the Tonle Bassac and Mekong Rivers. Having been situated in the density area and operated for more than 10 years, the hotel is believed to be one of the most potential places to invest on. Located in a prime position where many tourists are there is one of the main feature that captures a lot of attention from tourists. Besides its prime location, the hotel has also been set up and maintained in a good condition, and it can also be converted into condominium or any other residential building. It is 450 m to Wat Ounalom and 600 m to Phnom Penh Night Market. The National Museum is 700 m away, while Wat Phnom and the Royal Palace are both 1.1 km from the hotel and Phnom Penh International Airport, 10.1 km from the property. Every room at this hotel is airconditioned and has a flat-screen TV. You will find a kettle in the room. All rooms are equipped with a private bathroom. For your comfort, you will find bathrobes and slippers. A complimentary newspaper is delivered daily. Guests can approach the 24hour front desk for currency exchange, tour arrangements, concierge, and ticketing services. A business center is equipped with fax and photocopying facilities. Meeting and banquet services can also be arranged. Alternatively, guests can indulge in a variety of spa treatments available. \*Code: C-206