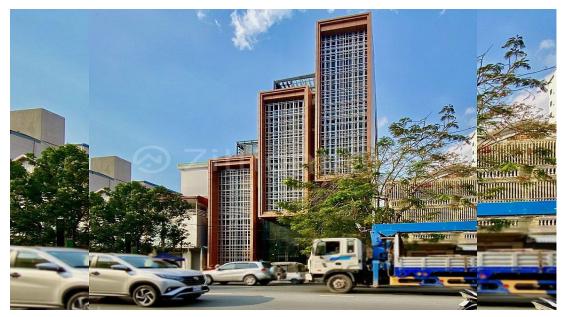

#### BRAND NEW BUILDING ALONG MAO TSE TOUNG BLVD.

Address: Tuol Svay Prey Ti Muoy, Boeng Keng Kang, Phnom Penh

## DESCRIPTION

It is on the main road of Mao Tse Tong Blvd. This building is good for offices, hospitals, banks, etc. Surrounding by restaurants, supermarkets, mini-marts, markets, and schools. – Land Size: 958 sqm – Room: 24 – Bathroom: 25 – Total floor: 5 Floors – Big space for car parking – Lease term: Depend \*Code: C-072