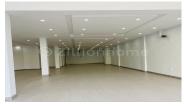

### **DESCRIPTION**

It comes with some furniture and an elevator. There are many restaurants, supermarkets, mini-marts, etc. It just takes 3 minutes to NAGA World and Royal Palace. – Building Size: 8m x 23m – 5 Floors (Eo, E1, E2, E3, E4) – Total Room: 23 – Total Bathroom: 24 – Ground Floor can open as a Mini Mart \*Code: C-014