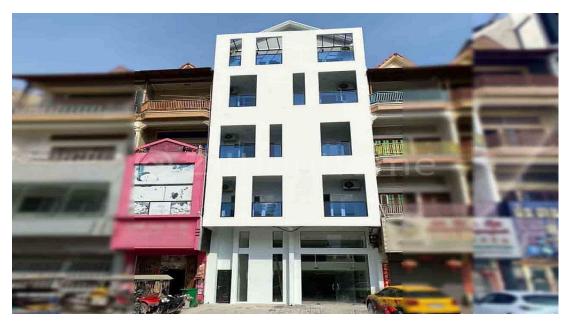

## HOTEL AVAILABLE NEAR NAGA WORLD

Address: Tonle Basak, Chamkar Mon, Phnom Penh

## FACE AND FEATURES

Type Floor Bed Bath Size (sqm)
Building 5 23 24 920

For Rent > \$7,000/mth

### **DESCRIPTION**

It comes with some furniture and an elevator. There are many restaurants, supermarkets, mini-marts, etc. It just takes 3 minutes to NAGA World and Royal Palace. – Building Size: 8m x 23m – 5 Floors (Eo, E1, E2, E3, E4) – Total Room: 23 – Total Bathroom: 24 – Ground Floor can open as a Mini Mart \*Code: C-014