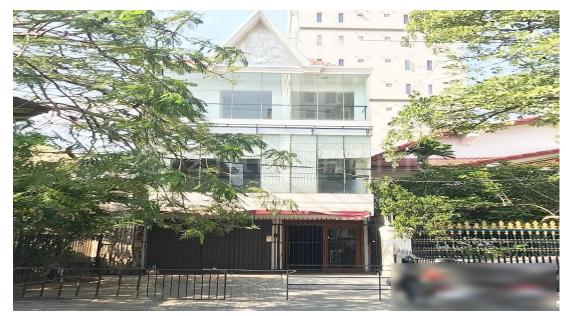

### COMMERCIAL BUILDING IN DAUN PENH

Address: Boeng Reang, Doun Penh, Phnom Penh

## **DESCRIPTION**

This commercial building is located in Khan Daun Penh area. It is surrounded by business, tourists, market, hospital, restaurant and school. It is perfectly suitable for running an office, bank, shophouse, restaurant, etc. It just takes only five minutes to Independence Monument and Royal Palace. – Building Size: 8.5m x 33m – Total Size: 841.5 Sqm – Total Floor: 3 (Eo, E1, E2) – 3 Big Rooms – 3 Small Rooms – 8 Bathrooms – Kitchen – Parking Space – On Main Road – Contract: 5 – 10 Years Up – Deposit: 2 Months + 1 \*Code: C-377