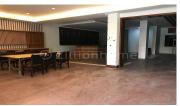

## **DESCRIPTION**

This commercial building is located in Khan Daun Penh area. It is surrounded by business, tourists, market, hospital, restaurant and school. It is perfectly suitable for running an office, bank, shophouse, restaurant, etc. It just takes only five minutes to Independence Monument and Royal Palace. – Building Size: 8.5m x 33m – Total Size: 841.5 Sqm – Total Floor: 3 (Eo, E1, E2) – 3 Big Rooms – 3 Small Rooms – 8 Bathrooms – Kitchen – Parking Space – On Main Road – Contract: 5 – 10 Years Up – Deposit: 2 Months + 1 \*Code: C-377