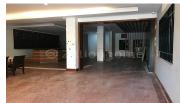

## **DESCRIPTION**

This commercial building is located in Khan Daun Penh area. It is surrounded by business, tourists, market, hospital, restaurant and school. It is perfectly suitable for running an office, bank, shophouse, restaurant, etc. It just takes only five minutes to Independence Monument and Royal Palace. – Building Size: 8.5m x 33m – Total Size: 841.5 Sqm – Total Floor: 3 (Eo, E1, E2) – 3 Big Rooms – 3 Small Rooms – 8 Bathrooms – Kitchen – Parking Space – On Main Road – Contract: 5 – 10 Years Up – Deposit: 2 Months + 1 \*Code: C-377