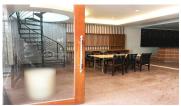

## **DESCRIPTION**

This commercial building is located in Khan Daun Penh area. It is surrounded by business, tourists, market, hospital, restaurant and school. It is perfectly suitable for running an office, bank, shophouse, restaurant, etc. It just takes only five minutes to Independence Monument and Royal Palace. – Building Size: 8.5m x 33m – Total Size: 841.5 Sqm – Total Floor: 3 (Eo, E1, E2) – 3 Big Rooms – 3 Small Rooms – 8 Bathrooms – Kitchen – Parking Space – On Main Road – Contract: 5 – 10 Years Up – Deposit: 2 Months + 1 \*Code: C-377