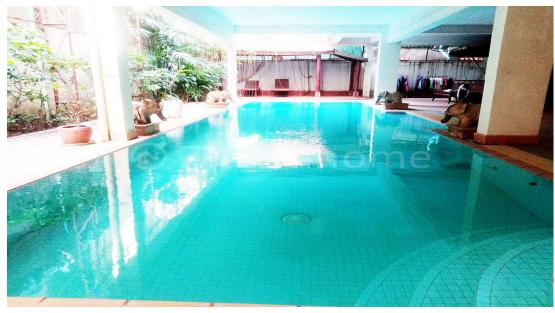

## DESCRIPTION

This building is located in a good place and surrounded by beautiful landscape and peaceful environment. There are schools, hospitals, restaurants, and banks nearby. – Total Land: 1800 Sqm – A Building Size: 772.2 m2 – B Building Size: 501.8 m2 – C Building Size: 772.2 m2 – 4 Floors (Eo, E1, E2, E3) – Total Room: 43 Rooms – Partially Furnished (AC, TV, Refrigerator, Washing M., Bathtube, etc.) – Big Parking Space – Contract: 3 to 5 Years \*Code: C-374