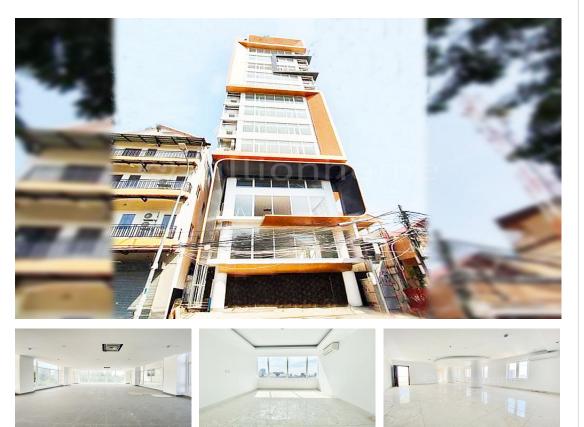

### NEW COMMERCIAL BUILDING – TONLE BASSAC AREA

Address: Tonle Basak, Chamkar Mon, Phnom Penh

## FACE AND FEATURES

| Туре     | Floor | Size (sqm) |
|----------|-------|------------|
| Building | 15    | 2970       |

### DESCRIPTION

This building is located in Khan Chamkar Mon. It's surrounded by tourists, company, and school which is perfectly suitable for running any kind of business. – Building Size: Length: 18m Width: 11m – Floor 1, 2, 3: Hall – Floor 4–7: Each Floor: 4 Units (16) Each Unit: 1 Bedroom, 1 Living Room and 1 Restroom – Floor 8–10: Each has 3 Units (9) Unit Type 1: 1 Bedroom, 1 Living Room, and 1 Restroom Unit Type 2: 2 Bedrooms, 1 Living Room and 1 Restroom – Floor 11–12: 2 Unit (4) Each Unit: 2 Bedrooms, 1 Living Room and 1 Restroom – Floor 13: Penthouse – Floor 14: Gym & Swimming Pool – Floor 15: Terrace Total in Units: \* 29 Units \* 3 Halls \* 1 Penthouse \* 1 Gym and Pool \* 1 Terrace Total in Bedroom: 39 Bedrooms \*Code: C–368