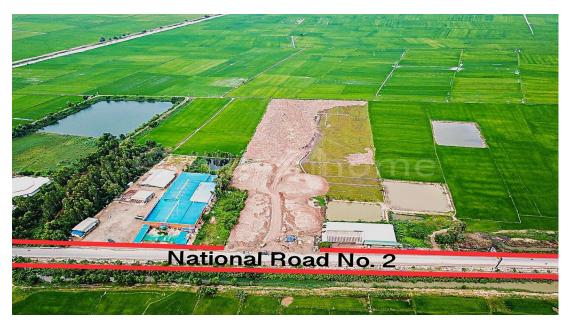

### FACE AND FEATURES

Type Lot (sqm) Price (sqm) View

Land 35000 83 Landscape

For Sale > \$2,900,000 Est. Mortgage: \$21,814/month

### **DESCRIPTION**

Land measuring 3.5ha located at Takeo, National Road No.2. Only 300 meters from Phnom Den/Tinh Binh Immigration/Vietnam border and 140 km from Phnom Penh. This Hard Title land comes with casino license and approval for Duty Free Zone, hotel, entertainment and tourism. Land filled up to approximately 2–3 feet above road level and had properly settled in. Suitable for almost all sorts of commercial activities as it lay along the busy road of transportation between Cambodia and Vietnam. Please contact me at: +855964652007 (WhatsApp) +84906970654 (Phone) clement727 (Wechat)