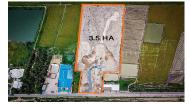

### **DESCRIPTION**

Land measuring 3.5ha located at Takeo, National Road No.2. Only 300 meters from Phnom Den/Tinh Binh Immigration/Vietnam border and 140 km from Phnom Penh. This Hard Title land comes with casino license and approval for Duty Free Zone, hotel, entertainment and tourism. Land filled up to approximately 2–3 feet above road level and had properly settled in. Suitable for almost all sorts of commercial activities as it lay along the busy road of transportation between Cambodia and Vietnam. Please contact me at: +855964652007 (WhatsApp) +84906970654 (Phone) clement727 (Wechat)