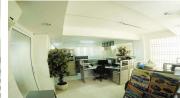

## **DESCRIPTION**

Suitable for office, bank, hospital, school, and apartment. There is a penthouse on the top floor (6th and 7th) with 5 bedrooms, living room, dining room, and modern kitchen. – Rental Price: Negotiable – Building Size: 14m x 17m (Eo to E7) – Total Size: 2000 Sqm – 2 Bathrooms (Each Floor) – Air Conditioning – Facilities: Elevator (560Kg), Back Up Generator (100KVA) – Parking: Available for 7 Cars & 30 to 40 Motorcycle Parking Space – Contract & Deposit: Negotiable \*Code: C-367