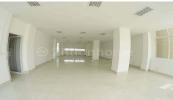

## **DESCRIPTION**

Suitable for office, bank, hospital, school, and apartment. There is a penthouse on the top floor (6th and 7th) with 5 bedrooms, living room, dining room, and modern kitchen. – Rental Price: Negotiable – Building Size: 14m x 17m (Eo to E7) – Total Size: 2000 Sqm – 2 Bathrooms (Each Floor) – Air Conditioning – Facilities: Elevator (560Kg), Back Up Generator (100KVA) – Parking: Available for 7 Cars & 30 to 40 Motorcycle Parking Space – Contract & Deposit: Negotiable \*Code: C-367