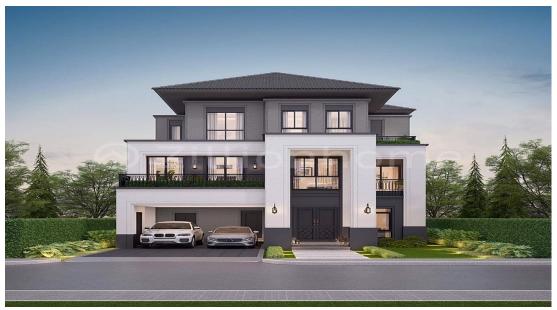

## LUXURY CORNER QUEEN VILLA - CHIP MONG GRAND PHNOM PENH

Address: Khmuonh, Saensokh, Phnom Penh

CONTACT AGENT

COLDWELL BANKER CAMBODIA H/P: +85523888228 | +85517222699 Email: info@coldwellbanker.com.kh

## DESCRIPTION

This expansive, Luxury villa corner will complete with the highest quality fitting and fixture designed especially for families with many members by providing modernity and comfort in the struggle to reach the highest level in Society. With spacious construction both outside and inside with good qualities in front of the goods, so do not forget to inspect with us. – Land Size: 21.5m x 23m – House Size: 12.5m x 13m – Remaining Side Land Larger Than Standard: 4.5m – Eo, E1, &E2 – 6 Bedrooms – 7 Bathrooms – Living Room – Kitchen – Face to East – 4 Parking Space – Hard Title – Under Construction 70% – Noble type of villa, high security, and comfortable living, very potential area (# near 30m new road under construction) and many big cities \*Code: GL–083