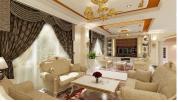

### **DESCRIPTION**

Borey Vimean Phnom Penh is a Borey that creates a high standard of living, reflecting dignity through luxury housing with quality, beauty, and harmony to those who live in each home, including apartments, villas, hybrid villas. Twin and many detached villas surround. This single villa decorated inside full wood furniture with a spacious modern room and offered you a nice view from the balcony; so please come to visit with us for more details. – Land Size: 17m x 25m – House Size: 12m x 13m – Eo, E1, &E2 – 6 Bedrooms – 8 Bathrooms – Kitchen – Living Room – Dining Room – Balcony – Terrace – Mini–Swimming Pool – Parking Space – Hard Title – Negotiable Price \*Code: GL–082