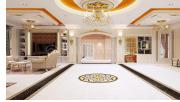

### **DESCRIPTION**

Borey Vimean Phnom Penh is a Borey that creates a high standard of living, reflecting dignity through luxury housing with quality, beauty, and harmony to those who live in each home, including apartments, villas, hybrid villas. Twin and many detached villas surround. This single villa decorated inside full wood furniture with a spacious modern room and offered you a nice view from the balcony; so please come to visit with us for more details. – Land Size: 17m x 25m – House Size: 12m x 13m – Eo, E1, &E2 – 6 Bedrooms – 8 Bathrooms – Kitchen – Living Room – Dining Room – Balcony – Terrace – Mini–Swimming Pool – Parking Space – Hard Title – Negotiable Price \*Code: GL–082