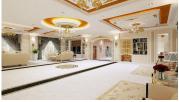

### **DESCRIPTION**

Borey Vimean Phnom Penh is a Borey that creates a high standard of living, reflecting dignity through luxury housing with quality, beauty, and harmony to those who live in each home, including apartments, villas, hybrid villas. Twin and many detached villas surround. This single villa decorated inside full wood furniture with a spacious modern room and offered you a nice view from the balcony; so please come to visit with us for more details. – Land Size: 17m x 25m – House Size: 12m x 13m – Eo, E1, &E2 – 6 Bedrooms – 8 Bathrooms – Kitchen – Living Room – Dining Room – Balcony – Terrace – Mini–Swimming Pool – Parking Space – Hard Title – Negotiable Price \*Code: GL–082