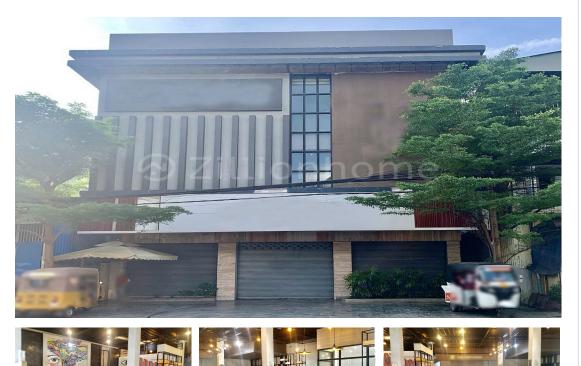

## COMMERCIAL BUILDING BKK3

Address: Boeng Keng Kang Ti Bei, Boeng Keng Kang, Phnom Penh

## DESCRIPTION

Land Size: 16m x 27m - Building Size: 14m x 20m - 3 Floors(Eo to E2) - 14 Rooms 3 Bathrooms - Access Good Way - Big Parking Space - Good For Showroom, Coffee
Shop, Movie Center, Restaurant, Office, etc. \*Code: C-314