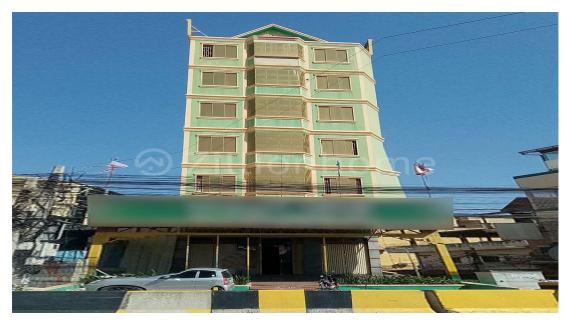

## **DESCRIPTION**

This commercial building is completely suitable for running a school or any other kind of business. It is surrounded by market, hotel, restaurant, tourists, fashion shop, and bank. – Building Size: 12m x 18m – 6 Floors + Rooftop – 25 Rooms – Bathroom – Big Parking Space – On Main Road – Contract 3 to 5 Years – Deposit 3 Months \*Code: C-307