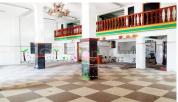

## **DESCRIPTION**

This commercial building is completely suitable for running a school or any other kind of business. It is surrounded by market, hotel, restaurant, tourists, fashion shop, and bank. – Building Size: 12m x 18m – 6 Floors + Rooftop – 25 Rooms – Bathroom – Big Parking Space – On Main Road – Contract 3 to 5 Years – Deposit 3 Months \*Code: C-307