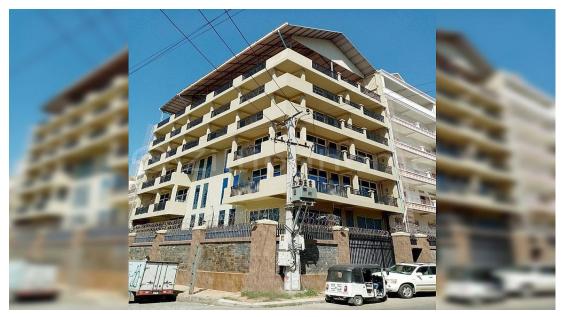

# COMMERCIAL BUILDING IN RUSSEI KEO

Address: Tuol Sangke, Russey Keo, Phnom Penh

# **DESCRIPTION**

This commercial building is located in Tuol Kork. It is surrounded by beautiful landscape and good atmosphere. There are school, market, hotel, restaurant, hospital, bank, and tourists. It is perfectly suitable for running an apartment or any other kind of business. – Building Size: 20m x 25m – Total Size: 3000 Sqm – 6 Floors (Eo to E5) – 15 Bedrooms – 15 Bathrooms – Kitchen – Air Conditioning – Large Parking Space – Access Good Way – Contract 1 Year Up \*Code: C-302