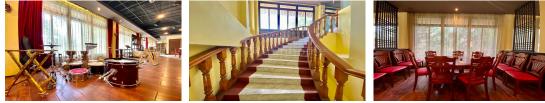

#### DESCRIPTION

Total Size: 496 Sqm – Ground Floor Size: 12m x 8m –1st& 2nd Floor Size: 25m x 8m
5 Rooms – 5 Bathrooms – Big Kitchen – Fully Furnished For Restaurant – Spacious
Front For Car Parking – Near BKK1 – Just Take 3 minutes, & 5 minutes to
Independence Monument or Aeon 1 \*Code: C-298