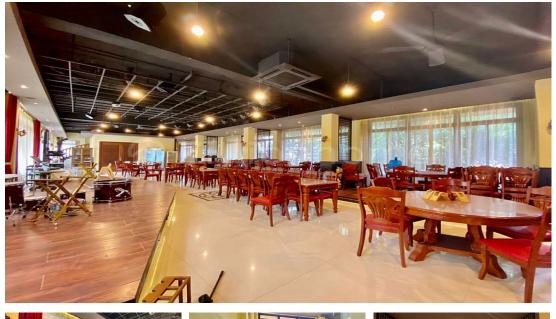

#### DESCRIPTION

Total Size: 496 Sqm – Ground Floor Size: 12m x 8m –1st& 2nd Floor Size: 25m x 8m
5 Rooms – 5 Bathrooms – Big Kitchen – Fully Furnished For Restaurant – Spacious
Front For Car Parking – Near BKK1 – Just Take 3 minutes, & 5 minutes to
Independence Monument or Aeon 1 \*Code: C-298