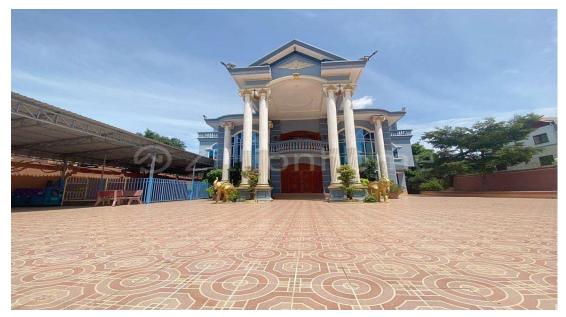

# 8 BEDROOMS LUXURY VILLA IN POR SEN CHEY AREA

Address: Trapeang Krasang, Pou Senchey, Phnom Penh

## **DESCRIPTION**

Here is a huge corner villa that perfect for living or open a business such as a school, hospital, or big warehouse, located nearby International Airport and surrounded by a market, business area, this property would be perfect for a big family with a big fence offered fully wood furnished and feature. The Villa offers a charming view also accommodates parking for many vehicles. Perfect getaway spot for relaxing and spending quality time with your family. Will be fantastic for fastidious to go for inspection. – Land Size: 28m x 35m – Building Size: 17m x 18m – 8

Bedrooms – 9 Bathrooms – Dining Room – Living Room – Kitchen – Spacious Parking Space – Terrace – Balcony – Hard Title – Negotiable \*Code: GL-075